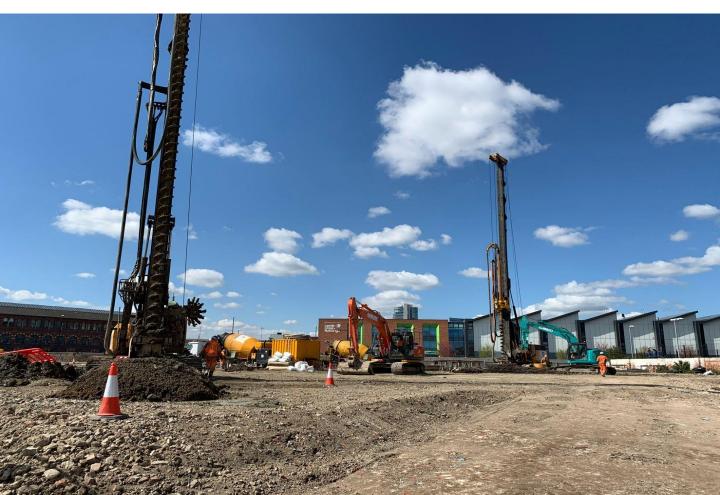

## **Details**

For the installation of over 1900 piles at Ideal Boilers in Hull we utilised our own precast concrete piles that are designed and manufactured directly at our manufacturing facility. We worked with Network Rail and the main contractor to ensure that piles were installed in accordance with safe working procedures including undertaking vibration monitoring.

## Key Information

**Duration** Sept 2021–March 2022 **Number of piles** 1990 Piles

Rig Junttan PM20 Pile Loads 450kN Compression

Piling System Driven precast concrete Pile Lengths 14-18M

Ground conditions Tidal Flat Deposits, Testing Regime Dynamic Testing to 2.5% and