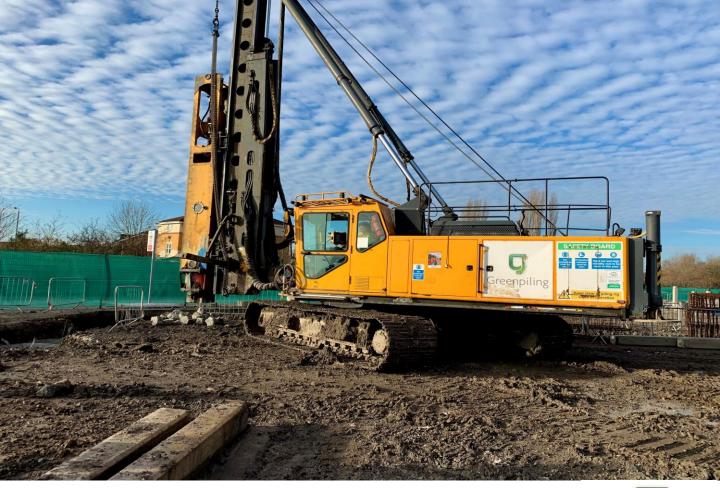

## **Details**

For the installation of over 1900 piles at Ideal Boilers in Hull we utilised our own precast concrete piles that are designed and manufactured directly at our manufacturing facility. We worked with Network Rail and the main contractor to ensure that piles were installed in accordance with safe working procedures including undertaking vibration monitoring.

## Key Information

**Duration** Sept 2021–March 2022 **Number of piles** 1990 Piles

Rig Junttan PM20 Pile Loads 450kN Compression

Piling System Driven precast concrete Pile Lengths 14-18M

Ground conditions Tidal Flat Deposits, Testing Regime Dynamic Testing to 2.5% and