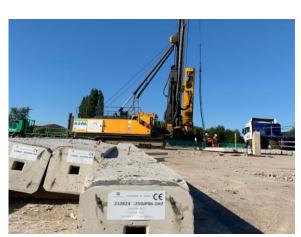

## **Details**

For the installation of over 1900 piles at Ideal Boilers in Hull we utilised our own precast concrete piles that are designed and manufactured directly at our manufacturing facility. We worked with Network Rail and the main contractor to ensure that piles were installed in accordance with safe working procedures including undertaking vibration monitoring.

## Key Information

**Duration** Sept 2021–March 2022 **Number of piles** 1990 Piles

Rig Junttan PM20 Pile Loads 450kN Compression

Piling System Driven precast concrete Pile Lengths 14-18M

Ground conditions Tidal Flat Deposits, Testing Regime Dynamic Testing to 2.5% and