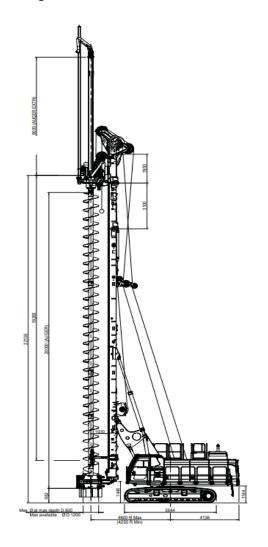

# Information Sheet 23/02/22

| TECHNICAL DATA                   |             |         |
|----------------------------------|-------------|---------|
| Drilling Performance             |             |         |
| Max pile diameter                | mm          | 1200    |
| Max Auger Length                 | m           | 20.0m   |
| Max Drill depth (+ Extension)    | m           | 18.2m   |
|                                  |             | (+8.5m) |
| Max extraction force             | kN          | 630     |
| Pull-down winch force (optional) | kN          | 408     |
| Rotary Table                     |             |         |
| Nominal torque                   | knm         | 280     |
| Maximum drilling speed           | rpm         | 24.8rpm |
| Weights and Dimensions           |             |         |
| Transport                        |             |         |
| Transport Track width            | mm          | 2980mm  |
| Transport height                 | mm          | 3477mm  |
| Transport length                 | mm          | 18633   |
| Transport weight (Inc counter w) | ton         | 75.900t |
| Operating                        |             |         |
| Operating Track width (extended) | mm          | 4480    |
| Operating height (with 8.5m Ex)  | mm          | 32.982  |
| Operating weight 600mm augers    | ton         | 84.350t |
| x 20m                            |             |         |
| Overall Tracks                   | ı           |         |
| Overall length                   | mm          | 5544    |
| Overall width (extended)         | mm          | 4480    |
| Overall width (retracted)        | mm          | 2980    |
| Track shoe width                 | mm          | 900     |
| Bearing pressure                 | See GPL WPC |         |