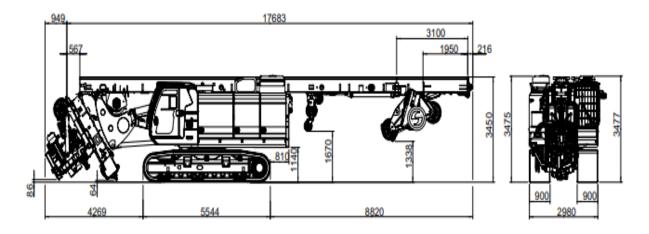

# Information Sheet 23/02/22

| TECHNICAL DATA                   |             |         |
|----------------------------------|-------------|---------|
| Drilling Performance             |             |         |
| Max pile diameter                | mm          | 1200    |
| Max Auger Length                 | m           | 20.0m   |
| Max Drill depth (+ Extension)    | m           | 18.2m   |
|                                  |             | (+8.5m) |
| Max extraction force             | kN          | 630     |
| Pull-down winch force (optional) | kN          | 408     |
| Rotary Table                     |             |         |
| Nominal torque                   | knm         | 280     |
| Maximum drilling speed           | rpm         | 24.8rpm |
| Weights and Dimensions           |             |         |
| Transport                        |             |         |
| Transport Track width            | mm          | 2980mm  |
| Transport height                 | mm          | 3477mm  |
| Transport length                 | mm          | 18633   |
| Transport weight (Inc counter w) | ton         | 75.900t |
| Operating                        |             |         |
| Operating Track width (extended) | mm          | 4480    |
| Operating height (with 8.5m Ex)  | mm          | 32.982  |
| Operating weight 600mm augers    | ton         | 84.350t |
| x 20m                            |             |         |
| Overall Tracks                   | ı           |         |
| Overall length                   | mm          | 5544    |
| Overall width (extended)         | mm          | 4480    |
| Overall width (retracted)        | mm          | 2980    |
| Track shoe width                 | mm          | 900     |
| Bearing pressure                 | See GPL WPC |         |