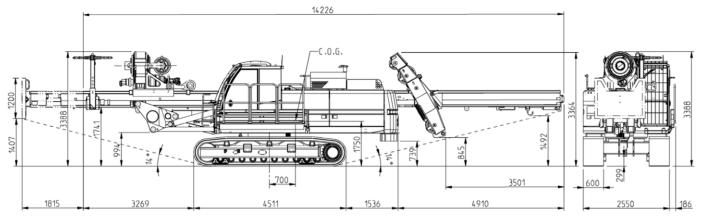

## Soilmec SR-35 Hydraulic CFA Rotary Rig Information Sheet 08/09/20

| TECHNICAL DATA                     |             |                 |
|------------------------------------|-------------|-----------------|
| Drilling Performance               |             |                 |
| Max pile diameter                  | mm          | 750             |
| Max Auger Length (+ Extension)     | m           | 17.5 (+8m)      |
| Max drill depth, (with gates open) | 16.5m       | 24.5 with kelly |
| Max extraction force               | KNm         | 380             |
| Pull-down winch force (optional)   | kN          | 37              |
| Rotary Table                       |             |                 |
| Nominal torque                     | kNm         | 130             |
| Maximum drilling speed             | rpm         | 39              |
| Weights and Dimensions             |             |                 |
| Transport                          |             |                 |
| Transport width                    | mm          | 2736            |
| Transport height                   | mm          | 3388            |
| Transport length                   | mm          | 16042           |
| Transport weight                   | KG          | 39100           |
| Operating                          |             |                 |
| Operating width                    | mm          | 3700            |
| Operating height (with 8.0m Kelly) | mm          | 28445           |
| Operating weight (with 600 Dia)    | KG          | 41783           |
| Overall Tracks                     |             |                 |
| Overall length                     | mm          | 4511            |
| Overall width (extended)           | mm          | 3700            |
| Overall width (retracted)          | mm          | 2550            |
| Track shoe width                   | mm          | 600             |
| Bearing pressure                   | See GPL WPC |                 |

## **Transport Conditions**