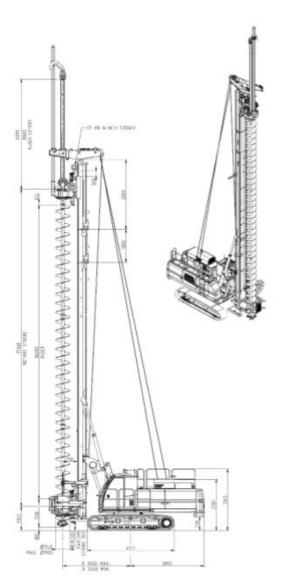

## Soilmec SR-35 Hydraulic CFA Rotary Rig Information Sheet 08/09/20

| TECHNICAL DATA                     |             |                 |
|------------------------------------|-------------|-----------------|
| Drilling Performance               |             |                 |
| Max pile diameter                  | mm          | 750             |
| Max Auger Length (+ Extension)     | m           | 17.5 (+8m)      |
| Max drill depth, (with gates open) | 16.5m       | 24.5 with kelly |
| Max extraction force               | KNm         | 380             |
| Pull-down winch force (optional)   | kN          | 37              |
| Rotary Table                       |             |                 |
| Nominal torque                     | kNm         | 130             |
| Maximum drilling speed             | rpm         | 39              |
| Weights and Dimensions             |             |                 |
| Transport                          |             |                 |
| Transport width                    | mm          | 2736            |
| Transport height                   | mm          | 3388            |
| Transport length                   | mm          | 16042           |
| Transport weight                   | KG          | 39100           |
| Operating                          |             |                 |
| Operating width                    | mm          | 3700            |
| Operating height (with 8.0m Kelly) | mm          | 28445           |
| Operating weight (with 600 Dia)    | KG          | 41783           |
| Overall Tracks                     |             |                 |
| Overall length                     | mm          | 4511            |
| Overall width (extended)           | mm          | 3700            |
| Overall width (retracted)          | mm          | 2550            |
| Track shoe width                   | mm          | 600             |
| Bearing pressure                   | See GPL WPC |                 |

## **Working Conditions**