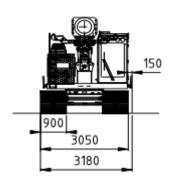

## Junttan PM 16 Driven Rig Information Sheet

| TECHNICAL DATA                |             |                 |
|-------------------------------|-------------|-----------------|
| Specification                 |             |                 |
| Hammer Type                   | HHK-3/4A    |                 |
| Hammer Weight                 | kg          | 6.100 or 7.200  |
| Hammer Stroke                 | mm          | Variable 0-1200 |
| Working Heights               |             |                 |
| Maximum Leader                | mm          | 21470           |
| Minimum Leader                | mm          | 19.750          |
| Maximum Pile Diameter         | mm          |                 |
| Maximum Pile Length           | m           | 14.0m           |
| Weights and Dimensions        |             |                 |
| Transport                     |             |                 |
| Transport width               | mm          | 3.180           |
| Transport height              | mm          | 3.620           |
| Transport length              | mm          | 15.600          |
| Transport weight 3&4 t hammer | ton         | 38.9 & 40.00/4t |
| Operating                     |             |                 |
| Operating width with 900 shoe | mm          | 4000 or 4100    |
| Operating height              | mm          | 21.470          |
| Operating weight              | ton         | 38.9 & 40.0     |
| Overall                       |             |                 |
| Overall length                | mm          | 7840            |
| Overall width                 | mm          | 4000 or 4100    |
| Track shoe width              | mm          | 900 or 1000     |
| Bearing pressure              | See GPL WPC |                 |