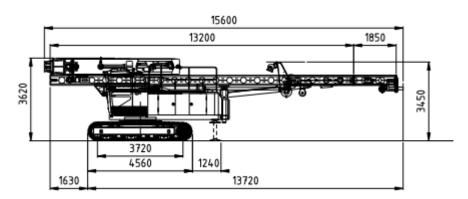

## Junttan PM 16 Driven Rig Information Sheet

| TECHNICAL DATA                |             |                 |
|-------------------------------|-------------|-----------------|
| Specification                 |             |                 |
| Hammer Type                   | HHK-3/4A    |                 |
| Hammer Weight                 | kg          | 6.100 or 7.200  |
| Hammer Stroke                 | mm          | Variable 0-1200 |
| Working Heights               |             |                 |
| Maximum Leader                | mm          | 21470           |
| Minimum Leader                | mm          | 19.750          |
| Maximum Pile Diameter         | mm          |                 |
| Maximum Pile Length           | m           | 14.0m           |
| Weights and Dimensions        |             |                 |
| Transport                     |             |                 |
| Transport width               | mm          | 3.180           |
| Transport height              | mm          | 3.620           |
| Transport length              | mm          | 15.600          |
| Transport weight 3&4 t hammer | ton         | 38.9 & 40.00/4t |
| Operating                     |             |                 |
| Operating width with 900 shoe | mm          | 4000 or 4100    |
| Operating height              | mm          | 21.470          |
| Operating weight              | ton         | 38.9 & 40.0     |
| Overall                       |             |                 |
| Overall length                | mm          | 7840            |
| Overall width                 | mm          | 4000 or 4100    |
| Track shoe width              | mm          | 900 or 1000     |
| Bearing pressure              | See GPL WPC |                 |

## Working Conditions 13720 4560 2400...3600 3860

**Transport Conditions** 