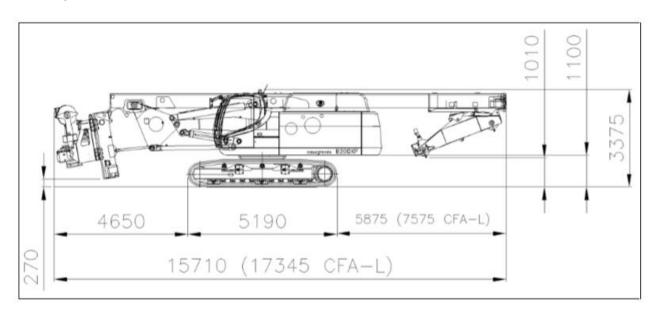

# Information Sheet 28/03/19

| TECHNICAL DATA                   |             |             |
|----------------------------------|-------------|-------------|
| TECHNICAL DATA                   |             |             |
| Drilling Performance             |             |             |
| Max pile diameter                | mm          | 900         |
| Max Auger Length (+ Extension)   | m           | 22.0m (+6m) |
| Max Drill depth                  | m           | 21.0m (+6m) |
| Max extraction force             | kN          | 640         |
| Pull-down winch force (optional) | kN          | 86          |
| Rotary Table                     |             |             |
| Nominal torque                   | kN          | 180         |
|                                  | m           |             |
| Maximum drilling speed           | rpm         | 34          |
| Weights and Dimensions           |             |             |
| Transport                        |             |             |
| Transport Track width            | mm          | 2500        |
| Transport height                 | mm          | 3375        |
| Transport length                 | mm          | 17345       |
| Transport weight                 | ton         | 61t         |
| Operating                        |             |             |
| Operating Track width (extended) | mm          | 3900        |
| Operating height (with 6.m Ex)   | mm          | 2980        |
| Operating weight                 | ton         | 69t         |
| Overall                          |             |             |
| Overall length                   | mm          | 4495        |
| Overall width (extended)         | mm          | 3900        |
| Overall width (retracted)        | mm          | 2500        |
| Track shoe width                 | mm          | 800         |
| Bearing pressure                 | See GPL WPC |             |

#### **Transport Conditions**