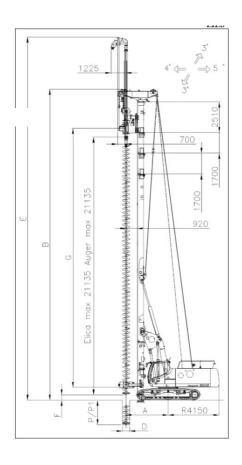

# Information Sheet 28/03/19

| TECHNICAL DATA                   |             |             |
|----------------------------------|-------------|-------------|
| TECHNICAL DATA                   |             |             |
| Drilling Performance             |             |             |
| Max pile diameter                | mm          | 900         |
| Max Auger Length (+ Extension)   | m           | 22.0m (+6m) |
| Max Drill depth                  | m           | 21.0m (+6m) |
| Max extraction force             | kN          | 640         |
| Pull-down winch force (optional) | kN          | 86          |
| Rotary Table                     |             |             |
| Nominal torque                   | kN          | 180         |
|                                  | m           |             |
| Maximum drilling speed           | rpm         | 34          |
| Weights and Dimensions           |             |             |
| Transport                        |             |             |
| Transport Track width            | mm          | 2500        |
| Transport height                 | mm          | 3375        |
| Transport length                 | mm          | 17345       |
| Transport weight                 | ton         | 61t         |
| Operating                        |             |             |
| Operating Track width (extended) | mm          | 3900        |
| Operating height (with 6.m Ex)   | mm          | 2980        |
| Operating weight                 | ton         | 69t         |
| Overall                          |             |             |
| Overall length                   | mm          | 4495        |
| Overall width (extended)         | mm          | 3900        |
| Overall width (retracted)        | mm          | 2500        |
| Track shoe width                 | mm          | 800         |
| Bearing pressure                 | See GPL WPC |             |

### **Working Conditions**