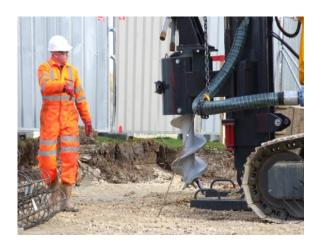

## **Details**

CFA piling was chosen due to the close proximity of other building and the fact that the university would be occupied throughout the installation of the piles CFA offers a quieter installation solution which is ideally in these conditions.

## **Key Information**

**Duration** 1 week

Rig Soilmec SF50

Piling System CFA

**Ground conditions** Made Ground/Firm to

Stiff Gravelly Clay/

Medium Dense to Dense

Sand or Silt

Number of piles 24 Piles

Pile Loads Up to 400kN

Pile Lengths Up to 13.5m

**Testing Regime** Integrity