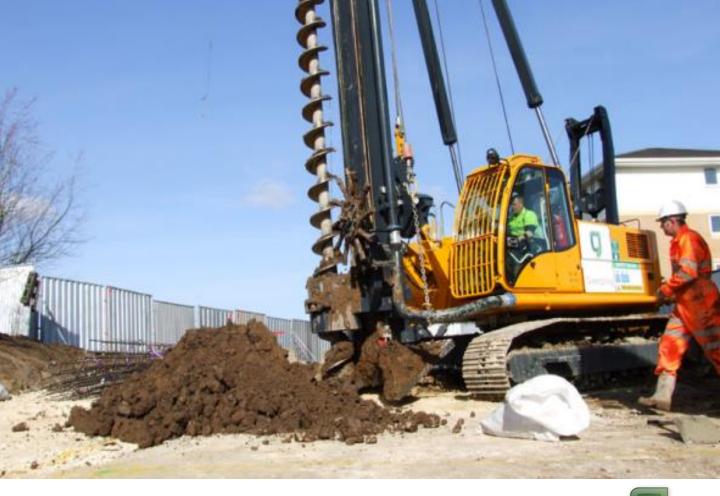

## **Details**

CFA piling was chosen due to the close proximity of other building and the fact that the university would be occupied throughout the installation of the piles CFA offers a quieter installation solution which is ideally in these conditions.

## **Key Information**

**Duration** 1 week

Rig Soilmec SF50

Piling System CFA

**Ground conditions** Made Ground/Firm to

Stiff Gravelly Clay/

Medium Dense to Dense

Sand or Silt

Number of piles 24 Piles

Pile Loads Up to 400kN

Pile Lengths Up to 13.5m

**Testing Regime** Integrity