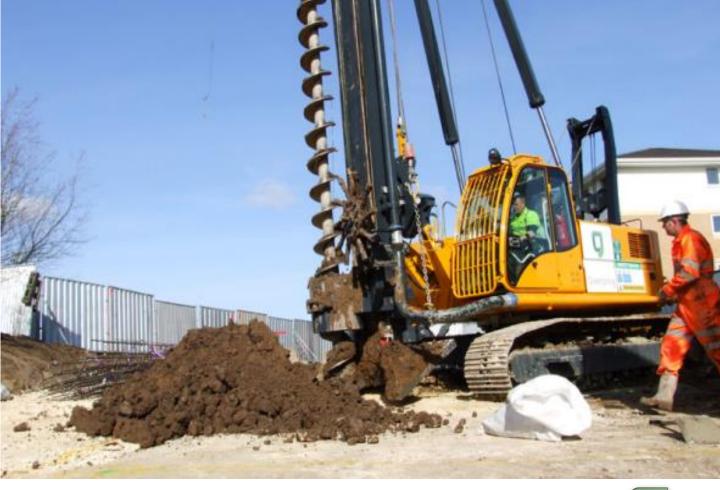

#### **Details**

Green Piling were sub-contracted to undertake the design and installation of CFA Piles for the redevelopment of Cross Lane Hospital. CFA piles were preferred due to the close proximity of other buildings and the works was within hospital grounds. Minor obstructions were encountered on site during installation however no delays occurred and the works were completed within the timescales required.

### Key Information

DurationApril –May 2010RigSoilmec SF50

Piling System CFA

**Ground conditions** Made Ground/Boulder

Clay/Mudstone

Number of piles 129 Piles

Pile Loads Up to 225kN

Pile Lengths Up to 13m