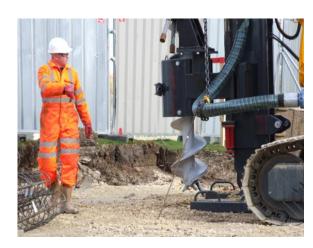

#### **Details**

Green Piling were sub-contracted to undertake the design and installation of CFA Piles for the redevelopment of Cross Lane Hospital. CFA piles were preferred due to the close proximity of other buildings and the works was within hospital grounds. Minor obstructions were encountered on site during installation however no delays occurred and the works were completed within the timescales required.

### Key Information

DurationApril –May 2010RigSoilmec SF50

Piling System CFA

**Ground conditions** Made Ground/Boulder

Clay/Mudstone

Number of piles 129 Piles

Pile Loads Up to 225kN

Pile Lengths Up to 13m