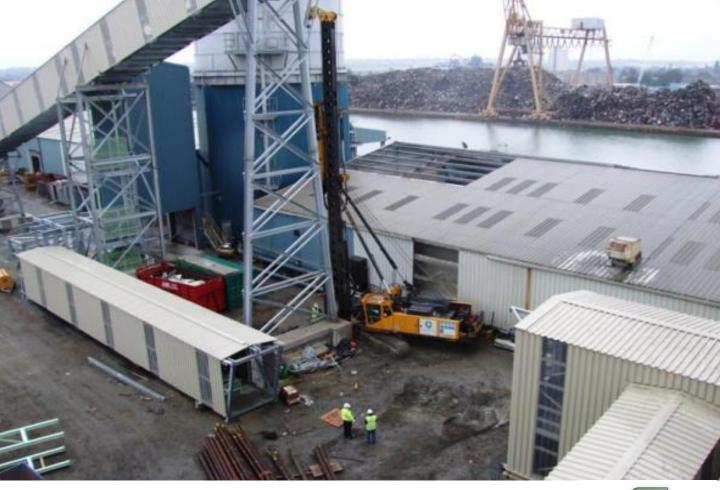

#### **Details**

Green Piling installed Steel Tubular piles for a new cement grinding plant at Tilbury Docks. The piling works took place close to an existing building and inside a restricted access building where partial removal of the roof was required to enable the leader of the piling rig to be erected for the internal works. The piles were designed to a driven length of 25m using 12-14m length piles with interference mechanical joints.

### Key Information

**Duration** 1 Week **Number of piles** 24 Piles

Rig Junttan PM20 Pile Loads Up to 250kN

Piling System Steel Tube Pile Lengths 25M

Ground conditions Made Ground/Soft Clay Testing Regime Dynamic