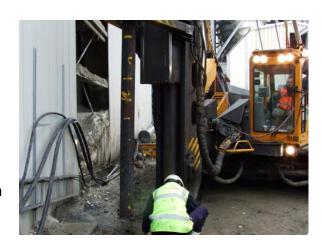

#### **Details**

Green Piling installed Steel Tubular piles for a new cement grinding plant at Tilbury Docks. The piling works took place close to an existing building and inside a restricted access building where partial removal of the roof was required to enable the leader of the piling rig to be erected for the internal works. The piles were designed to a driven length of 25m using 12-14m length piles with interference mechanical joints.

### Key Information

**Duration** 1 Week **Number of piles** 24 Piles

Rig Junttan PM20 Pile Loads Up to 250kN

Piling System Steel Tube Pile Lengths 25M

Ground conditions Made Ground/Soft Clay Testing Regime Dynamic