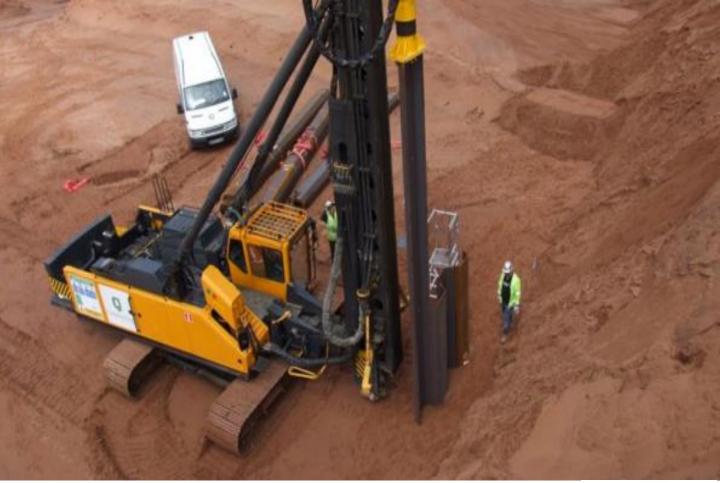

#### **Details**

Green Piling designed, supplied and installed steel sheet piling to form a 16.2m long retaining wall to reduce the angle of a slope near a conveyor system and to differentiate between the graded heap and the sand and gravel fill upon which the conveyor stands. The installation of the sheet piling was designed to retain loose sand at a 30° slope with no surcharge on the basis that the foundations of the conveyor were adequate.

### Key Information

**Duration** 1 Weeks

Rig Junttan PM20

Piling System Sheet Piles

Number of piles 27 Piles

Pile Loads N/A

Pile Lengths 7.5M

Testing Regime N/A