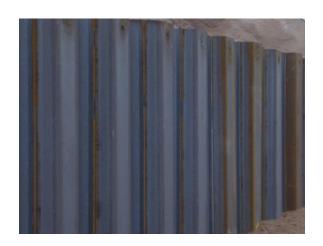

#### **Details**

Green Piling designed, supplied and installed steel sheet piling to form a 16.2m long retaining wall to reduce the angle of a slope near a conveyor system and to differentiate between the graded heap and the sand and gravel fill upon which the conveyor stands. The installation of the sheet piling was designed to retain loose sand at a 30° slope with no surcharge on the basis that the foundations of the conveyor were adequate.