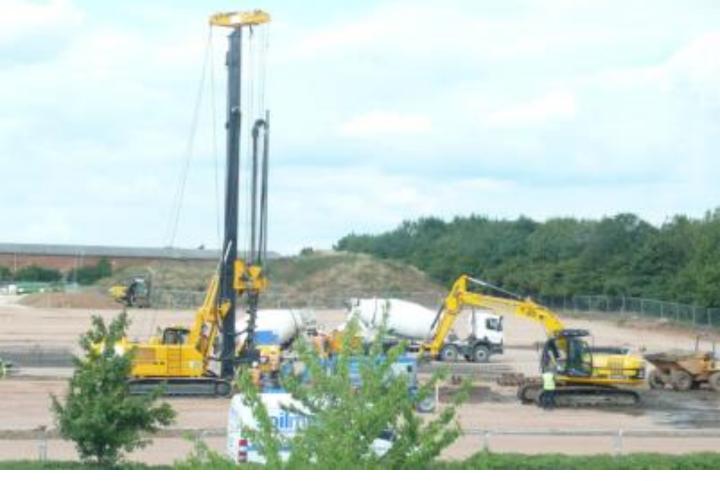

## Details

Piles were installed over 9 days using a split piling platform. Only a limited site investigation was available prior to commencing on site therefore probe piles were first installed to finalise pile lengths which were agreed with the engineers based on the results and review of the data. As the design was based on a factory of safety of 3.0 static load testing was not required.

### Key Information

**Duration** 3 Weeks **Number of piles** 101 Piles total

Rig Soilmec R312 Pile Loads Up to 1600kN

Piling System CFA Pile Lengths Up to 17m

Ground conditions Made Testing Regime Integrity