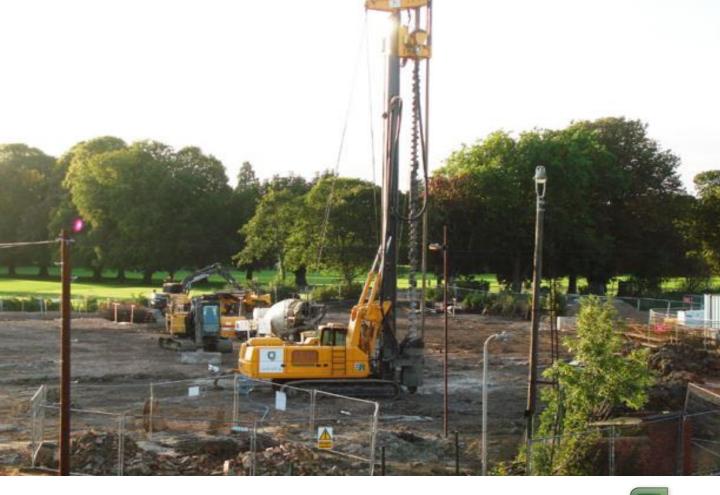

## **Details**

CFA Piling was chosen for the development due to close proximity of adjacent retail outlets. Due to the loads required Green Piling's design was based on 350 dia piles rather than the 300dia specified. Despite piling works being delayed due to issues on site ,works were still completed within the main contractors programme of works and stayed within budget. Dynamic load testing was undertaken , with the piles being temporarily cased to allow testing to be carried out.

## **Key Information**

**Duration** 2 Weeks

Rig Soilmec 312

Piling System CFA

**Ground conditions** Made Ground/ Clay

(Alluvium)/ Gravel and

Sand/Lias Clay

Number of piles 146 Piles