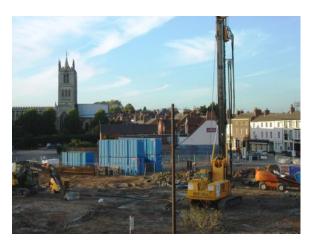

## New Offices – Melton Mowbray Council

## **Details**

CFA Piling was chosen for the development due to close proximity of adjacent retail outlets. Due to the loads required Green Piling's design was based on 350 dia piles rather than the 300dia specified. Despite piling works being delayed due to issues on site ,works were still completed within the main contractors programme of works and stayed within budget. Dynamic load testing was undertaken , with the piles being temporarily cased to allow testing to be carried out.