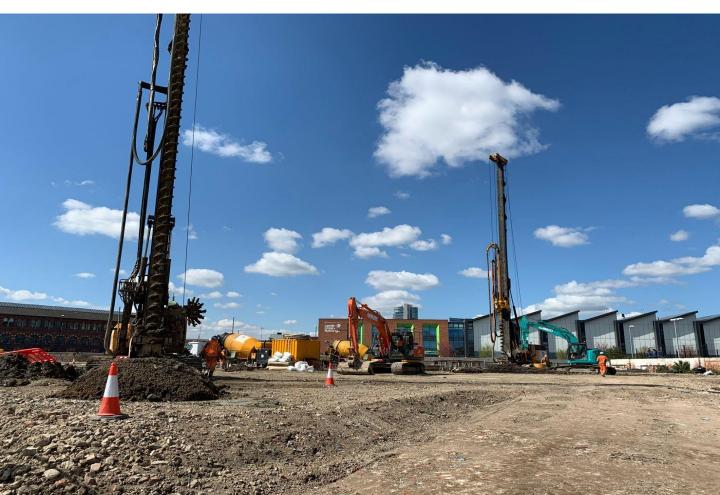

#### **Details**

Green Piling carried out the installation of serval mezzanines for the Range over varying locations using a mix of mini piles and precast concrete piles. Due to time constraints multiple rigs were used in some sites so the project could be completed before the Christmas period. If required sites also had pre-boring to ensure obstructions were removed to enable the project to be completed on time.

### Key Information

**Duration** Sept-Nov 2010 **Number of piles** 86 Piles total

Rig D1000 Pile Loads Up to 220kN

Piling System Steel Tube & precast Pile Lengths from 5m -20m

Concrete

Ground conditions Mixture Testing Regime Dynamic