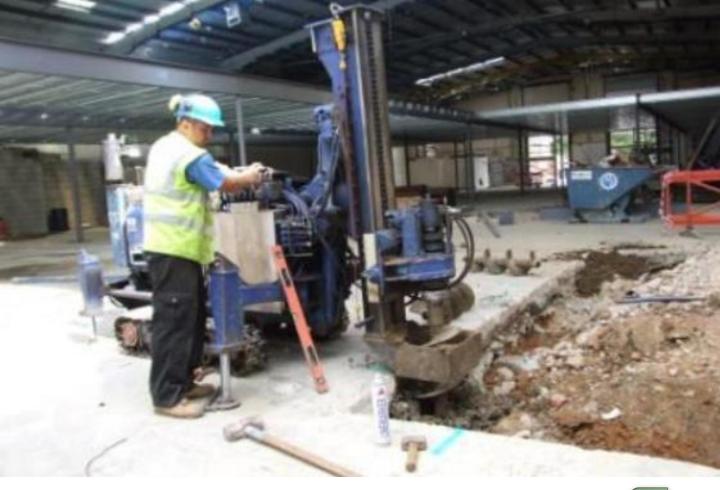

#### **Details**

Green Piling carried out the installation of serval mezzanines for the Range over varying locations using a mix of mini piles and precast concrete piles. Due to time constraints multiple rigs were used in some sites so the project could be completed before the Christmas period. If required sites also had pre-boring to ensure obstructions were removed to enable the project to be completed on time.

### Key Information

**Duration** Sept-Nov 2010 **Number of piles** 86 Piles total

Rig D1000 Pile Loads Up to 220kN

Piling System Steel Tube & precast Pile Lengths from 5m -20m

Concrete

Ground conditions Mixture Testing Regime Dynamic