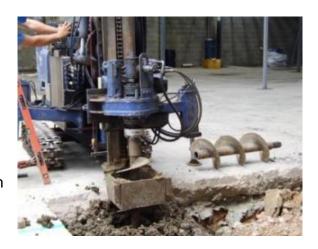

#### **Details**

Green Piling carried out the installation of serval mezzanines for the Range over varying locations using a mix of mini piles and precast concrete piles. Due to time constraints multiple rigs were used in some sites so the project could be completed before the Christmas period. If required sites also had pre-boring to ensure obstructions were removed to enable the project to be completed on time.

### Key Information

**Duration** Sept-Nov 2010 **Number of piles** 86 Piles total

Rig D1000 Pile Loads Up to 220kN

Piling System Steel Tube & precast Pile Lengths from 5m -20m

Concrete

Ground conditions Mixture Testing Regime Dynamic