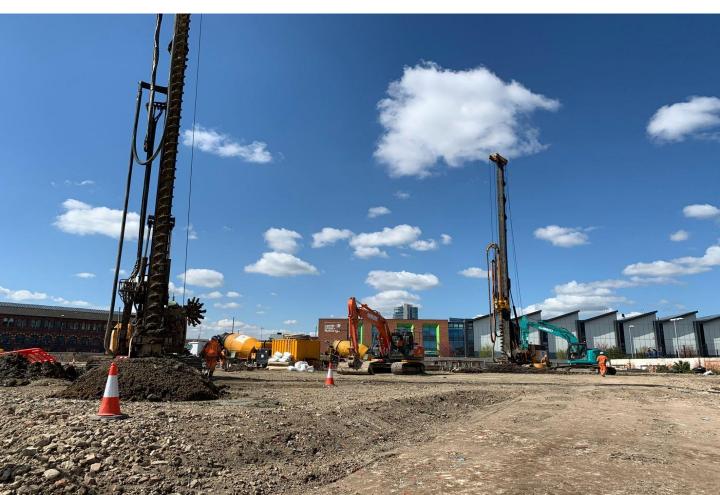

## Key Information

**Duration** 5 Weeks **Number of piles** 249 Piles

Rig Junttan PM20 Pile Loads Up to 450kN

Piling System Precast Concrete Pile Lengths 11.5 to 15.2M

Ground conditions Top Soil/ Clay/ Glacial Till Testing Regime Dynamic