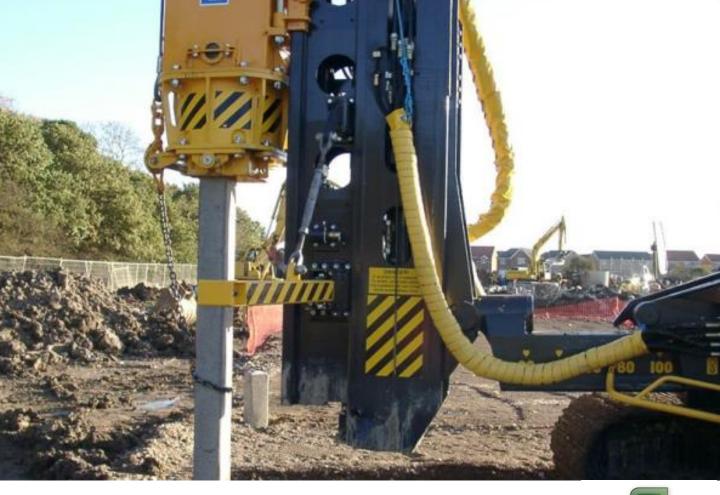

## **Details**

Precast concrete piles were installed for a detached executive style homes at Brandesburton. The site investigation report revealed roots in clay, which is considered a heave risk; therefore fully reinforced concrete piles were issued due to their considerable tension strength.

After installation the piles were cut down to expose steel reinforcement bars and concrete ground beams were installed.

## Key Information

**Duration** 5 Weeks **Number of piles** 249 Piles

Rig Junttan PM20 Pile Loads Up to 450kN

Piling System Precast Concrete Pile Lengths 11.5 to 15.2M

Ground conditions Top Soil/ Clay/ Glacial Till Testing Regime Dynamic