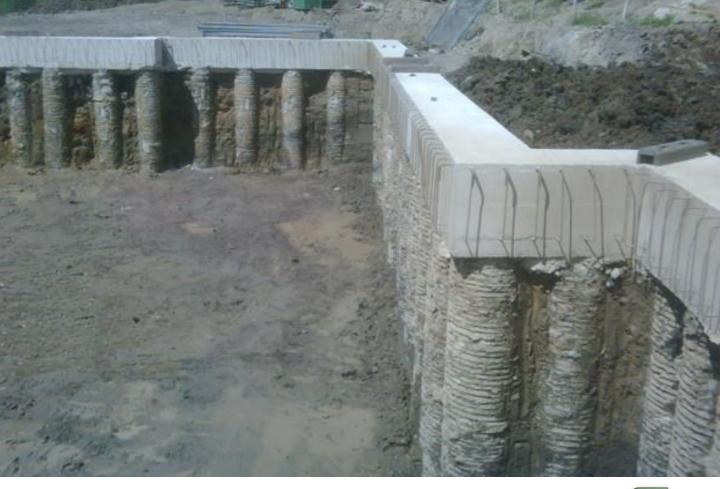

#### **Details**

Green Piling were subcontracted to design and construct CFA piles for a private residential dwelling. The site was location on a slope with a difficult terrain.

Piles were installed to form a contiguous bored pile retaining wall around the basement perimeter, this will act as a cantilever retaining structure. Bearing piles were also installed to form part of the foundations for the dwelling.