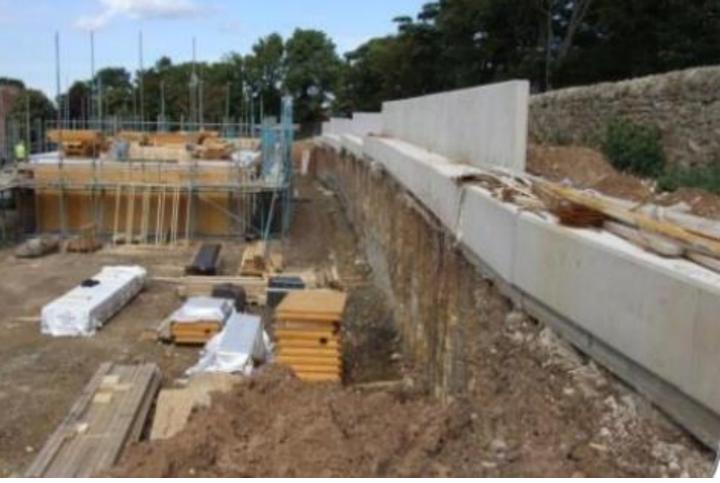

#### **Details**

Green Piling undertook the construction of a contiguous piled retaining wall on a new residential development. This was constructed to provide support to the existing carriageway. Prior to commencing works on site, consultation with our client was undertaken to agree the sequence of works as the site was available in two areas (split level). This was a complex design, but the works were completed to the satisfaction of our client with positive feedback received.

#### **Key Information**

**Duration** 4 Weeks **Number of piles** 110 Piles

Rig Soilmec 312 Pile Loads N/A

Piling System CFA Pile Lengths Up to 11m

Ground conditions Made Ground/Gravelly Testing Regime Integrity