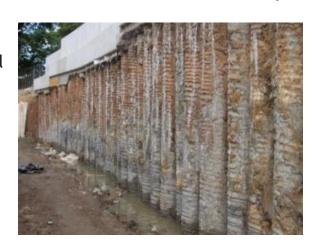

#### **Details**

Green Piling undertook the construction of a contiguous piled retaining wall on a new residential development. This was constructed to provide support to the existing carriageway. Prior to commencing works on site, consultation with our client was undertaken to agree the sequence of works as the site was available in two areas (split level). This was a complex design, but the works were completed to the satisfaction of our client with positive feedback received.

#### **Key Information**

**Duration** 4 Weeks **Number of piles** 110 Piles

Rig Soilmec 312 Pile Loads N/A

Piling System CFA Pile Lengths Up to 11m

Ground conditions Made Ground/Gravelly Testing Regime Integrity