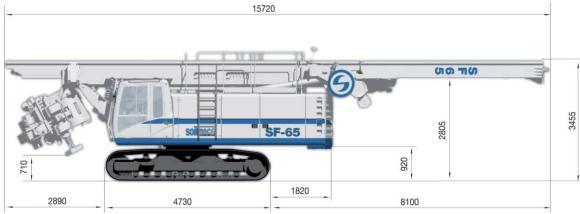

## Technical Data

| Drilling Performance             |     |               |
|----------------------------------|-----|---------------|
| Max pile diameter                | mm  | 1000          |
| Max length                       | m   | 24 + 3m or 6m |
| Max extraction force             | kN  | 572           |
| Pull-down winch force (optional) | kN  | 97            |
| Rotary Table                     |     |               |
| Nominal torque                   | kNm | 165           |
| Maximum drilling speed           | rpm | 31            |
| Weight and Dimensions            |     |               |
| Transport width                  | mm  | 2980          |
| Transport height                 | mm  | 3455          |
| Operating weight                 | ton | 53            |
| Transport weight                 | ton | 49            |
| Undercarriage                    |     |               |
| Overall length                   | mm  | 4730          |
| Track shoe width                 | mm  | 750           |
| Overall width (extended)         | mm  | 4440          |
| Overall width (retracted)        | mm  | 2980          |
| Ground pressure                  | MPa | Refer         |
|                                  |     | to Bearing    |
|                                  |     | Pressures     |

## Transport Conditions