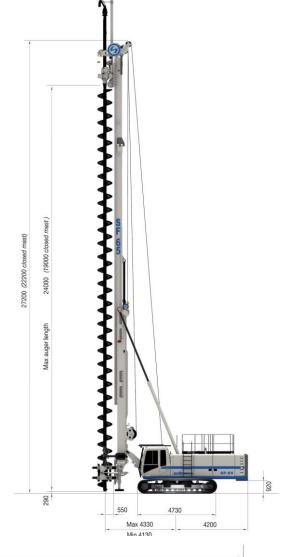

## Technical Data

| Drilling Performance             |     |               |
|----------------------------------|-----|---------------|
| Max pile diameter                | mm  | 1000          |
| Max length                       | m   | 24 + 3m or 6m |
| Max extraction force             | kN  | 572           |
| Pull-down winch force (optional) | kN  | 97            |
| Rotary Table                     |     |               |
| Nominal torque                   | kNm | 165           |
| Maximum drilling speed           | rpm | 31            |
| Weight and Dimensions            |     |               |
| Transport width                  | mm  | 2980          |
| Transport height                 | mm  | 3455          |
| Operating weight                 | ton | 53            |
| Transport weight                 | ton | 49            |
| Undercarriage                    |     |               |
| Overall length                   | mm  | 4730          |
| Track shoe width                 | mm  | 750           |
| Overall width (extended)         | mm  | 4440          |
| Overall width (retracted)        | mm  | 2980          |
| Ground pressure                  | MPa | Refer         |
|                                  |     | to Bearing    |
|                                  |     | Pressures     |