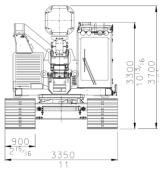

### **Transport Conditions**

Minimum track width.

Standard PM 20LC with top cathead