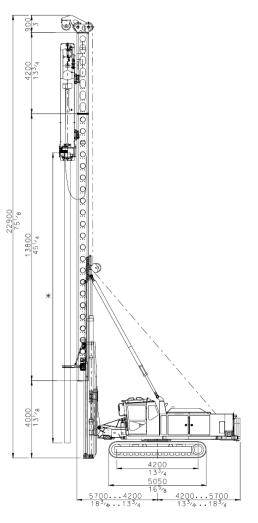

## **Technical Data**

| Types of Piles           | Steel, Concrete and         |
|--------------------------|-----------------------------|
|                          | Timber.                     |
| Length telescopic leader | Max 21.3                    |
|                          | Min 17.9m                   |
| Base Machine             | Junttan                     |
| Transport Weight         | 48, 54 & 59 Te              |
| Transport Height         | 3.7m                        |
| Transport Width          | 3.35m                       |
| Transport Length         | 18.9m                       |
| Hammer Type              | HHK 4a & 5a                 |
|                          | accelerated                 |
| Stroke                   | Variable 0 – 1200mm         |
| Nominal Bearing Pressure | Approx 200kN/m <sup>2</sup> |
| Max Pile Length          | 15m                         |
| Maximum Leader Rake      | Refer to Operators          |
|                          | Manual                      |