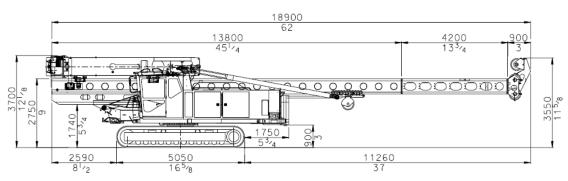

#### **Transport Conditions**

Standard PM 20LC transport dimensions with HHK 5A hammer.